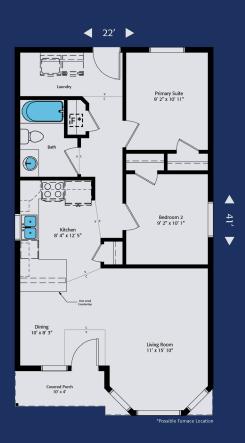

**Standard Elevation** 

Home Plan 843R | 2 Bedrooms | 1 Bathroom | Tiny Home Living
On Your Lot, On Time, Built Right! | HiLineHomes.com | 888-882-2232

Any use, modification or derivative works on floor plans without permission constitutes copyright infringement. Plan numbers indicate approximate square footage of living space. Renderings of elevations shown may reflect artist's interpretation and/or optional features, and may not represent the finished product. Builder reserves the right to change specifications and price without notice or obligation.

Home Plan 843L | 2 Bedrooms | 1 Bathroom | Tiny Home Living
On Your Lot, On Time, Built Right! | HiLineHomes.com | 888-882-2232

Any use, modification or derivative works on floor plans without permission constitutes copyright infringement. Plan numbers indicate approximate square footage of living space. Renderings of elevations shown may reflect artist's interpretation and/or optional features, and may not represent the finished product. Builder reserves the right to change specifications and price without notice or obligation.