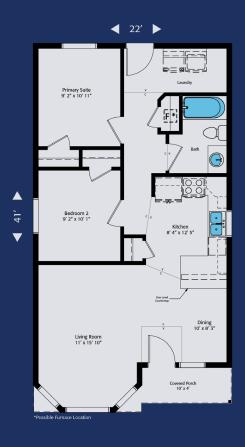

**Standard Elevation** 

Home Plan 843R | 2 Bedrooms | 1 Bathroom | Tiny Home Living
On Your Lot, On Time, Built Right! | HiLineHomes.com | 888-882-2232

Any use, modification or derivative works on floor plans without permission constitutes copyright infringement. Plan numbers indicate approximate square footage of living space. Renderings of elevations shown may reflect artist's interpretation and/or optional features, and may not represent the finished product. Builder reserves the right to change specifications and price without notice or obligation.

Home Plan 843L | 2 Bedrooms | 1 Bathroom | Tiny Home Living
On Your Lot, On Time, Built Right! | HiLineHomes.com | 888-882-2232

Any use, modification or derivative works on floor plans without permission constitutes copyright infringement. Plan numbers indicate approximate square footage of living space. Renderings of elevations shown may reflect artist's interpretation and/or optional features, and may not represent the finished product. Builder reserves the right to change specifications and price without notice or obligation.