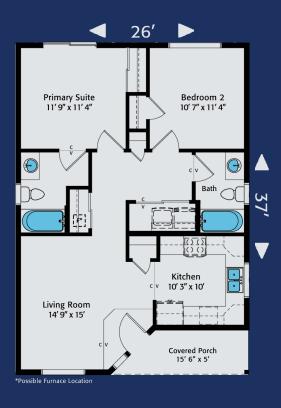

Home Plan 897BR | 2 Bedrooms | 2 Bathrooms

## On Your Lot, On Time, Built Right! | HiLineHomes.com | 888-882-2232

Any use, modification or derivative works on floor plans without permission constitutes copyright infringement. Plan numbers indicate approximate square footage of living space. Renderings of elevations shown may reflect artist's interpretation and/or optional features, and may not represent the finished product. Builder reserves the right to change specifications and price without notice or obligation. WA # HILINH\*769J3, HILINH\*845D3, HILINHT841JA | OR CCB# 250229, 181069, 181652, 210297 | CA CCSLB# 1001720 | ID# RCE-50728 Revised 5/2024 | © 1996-2024 All Rights Reserved - HiLine Homes.







**Standard Elevation** 



Home Plan 897BL | 2 Bedrooms | 2 Bathrooms

##