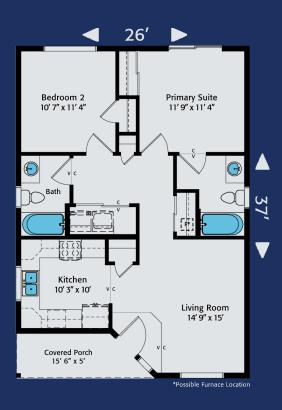

Home Plan 897BR | 2 Bedrooms | 2 Bathrooms

## On Your Lot, On Time, Built Right! | HiLineHomes.com | 888-882-2232

Any use, modification or derivative works on floor plans without permission constitutes copyright infringement. Plan numbers indicate approximate square footage of living space. Renderings of elevations shown may reflect artist's interpretation and/or optional features, and may not represent the finished product. Builder reserves the right to change specifications and price without notice or obligation. WA # HILINH\*769J3, HILINH\*845D3, HILINHT841JA | OR CCB# 250229, 181069, 181652, 210297 | CA CCSLB# 1001720 | ID# RCE-50728 Revised 5/2024 | © 1996-2024 All Rights Reserved - HiLine Homes.







**Standard Elevation** 



Home Plan 897BL | 2 Bedrooms | 2 Bathrooms

## On Your Lot, On Time, Built Right! | HiLineHomes.com | 888-882-2232

Any use, modification or derivative works on floor plans without permission constitutes copyright infringement. Plan numbers indicate approximate square footage of living space. Renderings of elevations shown may reflect artist's interpretation and/or optional features, and may not represent the finished product. Builder reserves the right to change specifications and price without notice or obligation.

WA # HILINH\*769J3, HILINH\*845D3, HILINHT841JA | OR CCB# 250229, 181069, 181652, 210297 | CA CCSLB# 1001720 | ID# RCE-50728

Revised 5/2024 | © 1996-2024 All Rights Reserved - HiLine Homes.