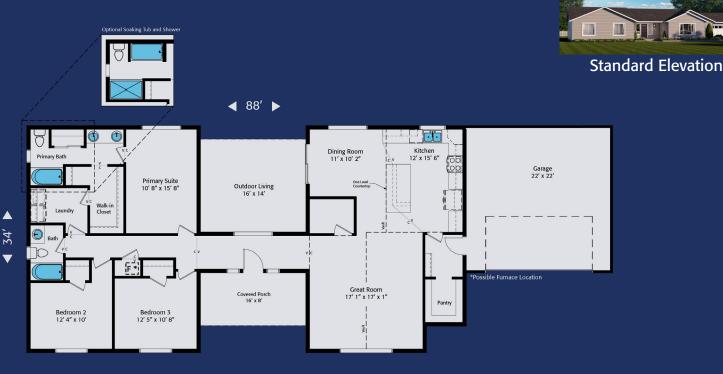

Home Plan 1772R | 3 Bedrooms | 2 Bathrooms | 2 Car Garage | Optional 3rd Bay Garage
On Your Lot, On Time, Built Right! | HiLineHomes.com | 888-882-2232

Any use, modification or derivative works on floor plans without permission constitutes copyright infringement. Plan numbers indicate approximate square footage of living space. Renderings of elevations shown may reflect artist's interpretation and/or optional features, and may not represent the finished product. Builder reserves the right to change specifications and price without notice or obligation.

WA # HILINH\*769J3, HILINH\*845D3, HILINHT841JA | OR CCB# 250229, 181069, 181652, 210297 | CA CCSLB# 1001720 | ID# RCE-50728

Revised 9/2024 | © 1996-2024 All Rights Reserved - HiLine Homes.

Home Plan 1772L | 3 Bedrooms | 2 Bathrooms | 2 Car Garage | Optional 3rd Bay Garage
On Your Lot, On Time, Built Right! | HiLineHomes.com | 888-882-2232