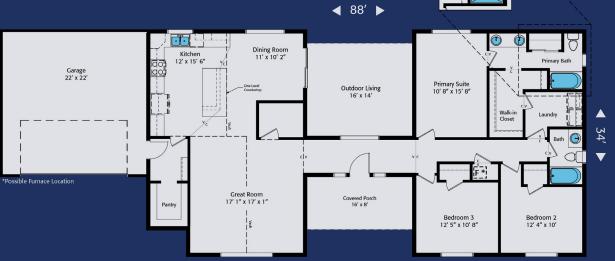

Home Plan 1772R | 3 Bedrooms | 2 Bathrooms | 2 Car Garage | Optional 3rd Bay Garage
On Your Lot, On Time, Built Right! | HiLineHomes.com | 888-882-2232

Any use, modification or derivative works on floor plans without permission constitutes copyright infringement. Plan numbers indicate approximate square footage of living space. Renderings of elevations shown may reflect artist's interpretation and/or optional features, and may not represent the finished product. Builder reserves the right to change specifications and price without notice or obligation.

WA # HILINH\*769J3, HILINH\*845D3, HILINHT841JA | OR CCB# 250229, 181069, 181652, 210297 | CA CCSLB# 1001720 | ID# RCE-50728

Revised 9/2024 | © 1996-2024 All Rights Reserved - HiLine Homes.

Home Plan 1772L | 3 Bedrooms | 2 Bathrooms | 2 Car Garage | Optional 3rd Bay Garage
On Your Lot, On Time, Built Right! | HiLineHomes.com | 888-882-2232