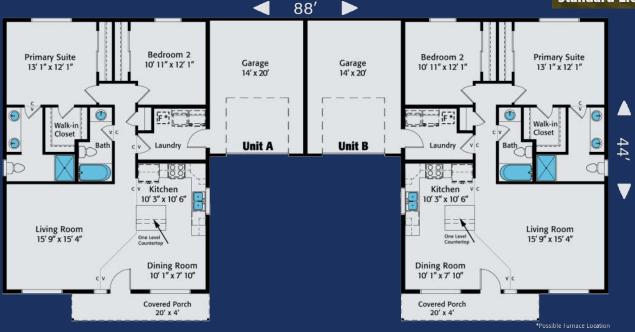

Home Plan 2400 | Duplex | 2 Bedrooms | 2 Baths | 1-Car Garage On Your Lot, On Time, Built Right! | HiLineHomes.com | 888-882-2232

Any use, modification or derivative works on floor plans without permission constitutes copyright infringement. Plan numbers indicate approximate square footage of living space, Renderings of elevations shown may reflect artist's interpretation and/or optional features, and may not represent the finished product. Builder reserves the right to change specifications and price without notice or obligation.