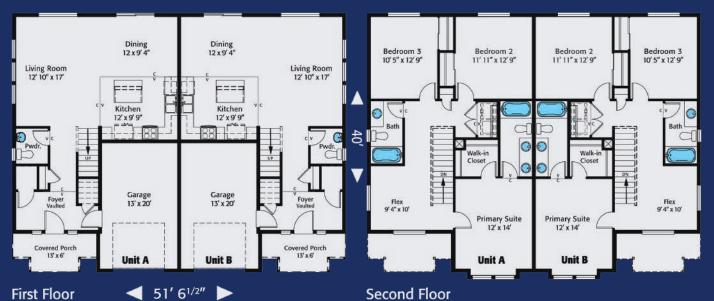

Home Plan 3322 | Duplex | 3 Bedrooms | 2<sup>1/2</sup> Baths | 1 Car Garage On Your Lot, On Time, Built Right! | HiLineHomes.com | 888-882-2232

Any use, modification or derivative works on floor plans without permission constitutes copyright infringement. Plan numbers indicate approximate square footage of living space, Renderings of elevations shown may reflect artist's interpretation and/or optional features, and may not represent the finished product. Builder reserves the right to change specifications and price without notice or obligation.