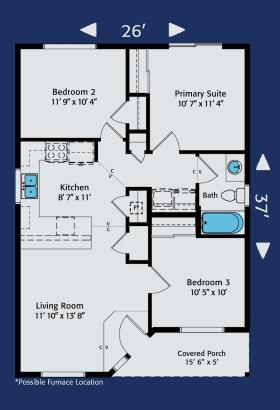

Home Plan 897AL | 3 Bedrooms | 1 Bathroom

## On Your Lot, On Time, Built Right! | HiLineHomes.com | 888-882-2232

Any use, modification or derivative works on floor plans without permission constitutes copyright infringement. Plan numbers indicate approximate square footage of living space. Renderings of elevations shown may reflect artist's interpretation and/or optional features, and may not represent the finished product. Builder reserves the right to change specifications and price without notice or obligation.