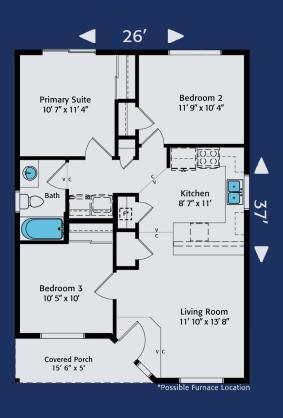

**Standard Elevation** 

Home Plan 897AR | 3 Bedrooms | 1 Bathroom

On Your Lot, On Time, Built Right! | HiLineHomes.com | 888-882-2232

Any use, modification or derivative works on floor plans without permission constitutes copyright infringement. Plan numbers indicate approximate square footage of living space. Renderings of elevations shown may reflect artist's interpretation and/or optional features, and may not represent the finished product. Builder reserves the right to change specifications and price without notice or obligation.

Home Plan 897AL | 3 Bedrooms | 1 Bathroom