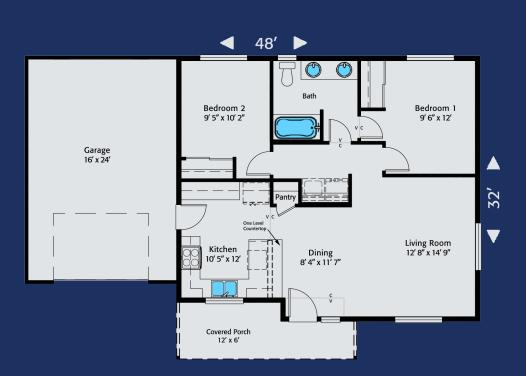

Home Plan 875R | 2 Bedrooms | 1 Bathroom | Spacious Living Area
On Your Lot, On Time, Built Right! | HiLineHomes.com | 888-882-2232

Any use, modification or derivative works on floor plans without permission constitutes copyright infringement. Plan numbers indicate approximate square footage of living space. Renderings of elevations shown may reflect artist's interpretation and/or optional features, and may not represent the finished product. Builder reserves the right to change specifications and price without notice or obligation.

Home Plan 875L | 2 Bedrooms | 1 Bathroom | Spacious Living Area
On Your Lot, On Time, Built Right! | HiLineHomes.com | 888-882-2232

Any use, modification or derivative works on floor plans without permission constitutes copyright infringement. Plan numbers indicate approximate square footage of living space. Renderings of elevations shown may reflect artist's interpretation and/or optional features, and may not represent the finished product. Builder reserves the right to change specifications and price without notice or obligation.