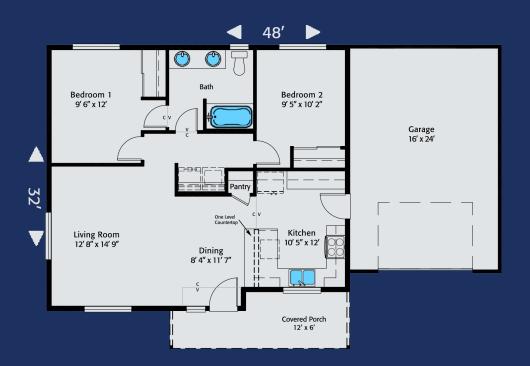

Home Plan 875R | 2 Bedrooms | 1 Bathroom | Spacious Living Area
On Your Lot, On Time, Built Right! | HiLineHomes.com | 888-882-2232

Any use, modification or derivative works on floor plans without permission constitutes copyright infringement. Plan numbers indicate approximate square footage of living space. Renderings of elevations shown may reflect artist's interpretation and/or optional features, and may not represent the finished product. Builder reserves the right to change specifications and price without notice or obligation.

Home Plan 875L | 2 Bedrooms | 1 Bathroom | Spacious Living Area
On Your Lot, On Time, Built Right! | HiLineHomes.com | 888-882-2232

Any use, modification or derivative works on floor plans without permission constitutes copyright infringement. Plan numbers indicate approximate square footage of living space. Renderings of elevations shown may reflect artist's interpretation and/or optional features, and may not represent the finished product. Builder reserves the right to change specifications and price without notice or obligation.