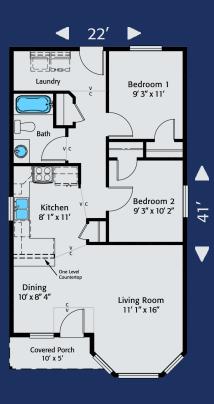

Standard Elevation

Home Plan 843L | 2 Bedrooms | 1 Bathroom | Tiny Home Living On Your Lot, On Time, Built Right! | HiLineHomes.com | 888-882-2232

Any use, modification or derivative works on floor plans without permission constitutes copyright infringement. Plan numbers indicate approximate square footage of living space. Renderings of elevations shown may reflect artist's interpretation and/or optional features, and may not represent the finished product. Builder reserves the right to change specifications and price without notice or obligation. WA # HILINH\*769J3, HILINH\*845D3, HILINHT841JA | OR CCB# 250229, 181069, 181652, 210297 | CA CCSLB# 1001720 | ID# RCE-50728 Revised 5/2024 | © 1996-2024 All Rights Reserved - HiLine Homes.