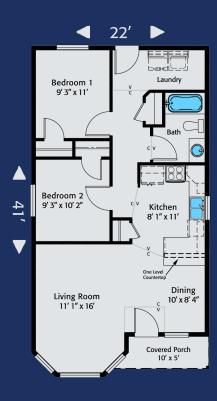

Standard Elevation

Home Plan 843R | 2 Bedrooms | 1 Bathroom | Tiny Home Living On Your Lot, On Time, Built Right! | HiLineHomes.com | 888-882-2232

Any use, modification or derivative works on floor plans without permission constitutes copyright infringement. Plan numbers indicate approximate square footage of living space. Renderings of elevations shown may reflect artist's interpretation and/or optional features, and may not represent the finished product. Builder reserves the right to change specifications and price without notice or obligation. WA # HILINH\*769J3, HILINH\*845D3, HILINHT841JA | OR CCB# 250229, 181069, 181652, 210297 | CA CCSLB# 1001720 | ID# RCE-50728 Revised 5/2024 | © 1996-2024 All Rights Reserved - HiLine Homes.