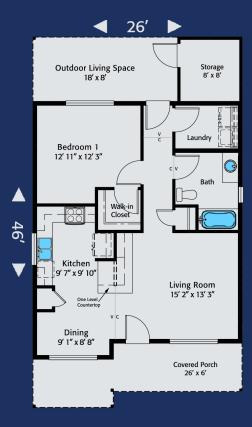

Home Plan 800R | 1 Bedroom | 1 Bathroom | Outdoor Living Space

On Your Lot, On Time, Built Right! | HiLineHomes.com | 888-882-2232

Any use, modification or derivative works on floor plans without permission constitutes copyright infringement. Plan numbers indicate approximate square footage of living space. Renderings of elevations shown may reflect artist's interpretation and/or optional features, and may not represent the finished product. Builder reserves the right to change specifications and price without notice or obligation.

WA # HILINH\*769J3, HILINH\*845D3, HILINHT841JA | OR CCB# 250229, 181069, 181652, 210297 | CA CCSLB# 1001720 | ID# RCE-50728

Revised 5/2024 | © 1996-2024 All Rights Reserved - HiLine Homes.

Home Plan 800L | 1 Bedroom | 1 Bathroom | Outdoor Living Space
On Your Lot, On Time, Built Right! | HiLineHomes.com | 888-882-2232