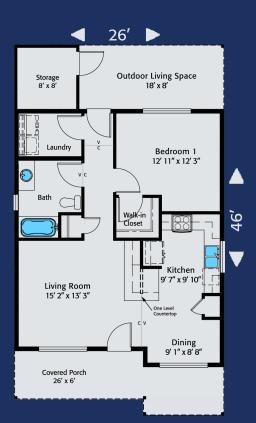

Home Plan 800R | 1 Bedroom | 1 Bathroom | Outdoor Living Space

On Your Lot, On Time, Built Right! | HiLineHomes.com | 888-882-2232

Any use, modification or derivative works on floor plans without permission constitutes copyright infringement. Plan numbers indicate approximate square footage of living space. Renderings of elevations shown may reflect artist's interpretation and/or optional features, and may not represent the finished product. Builder reserves the right to change specifications and price without notice or obligation.