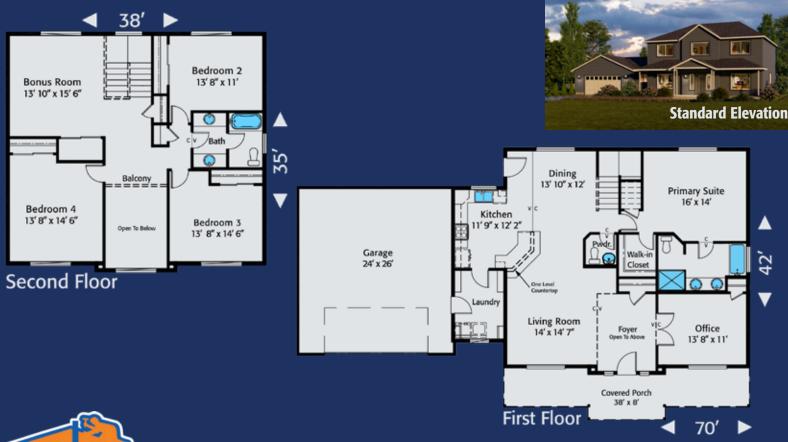

Any use, modification or derivative works on floor plans without permission constitutes copyright infringement. Plan numbers indicate approximate square footage of living space, Renderings of elevations shown may reflect artist's interpretation and/or optional features, and may not represent the finished product. Builder reserves the right to change specifications and price without notice or obligation.

WA # HILINH\*769J3, HILINH\*845D3, HILINHT841JA | OR CCB# 250229, 181069, 181652, 210297 | CA CCSLB# 1001720 | ID# RCE-50728.

Revised 5/2024 | © 1996-2024 All Rights Reserved - HiLine Homes.

Home Plan 2686L | 5 Bedrooms | 2 1/2 Bathrooms | 2 Car Garage | Dedicated Office Space
On Your Lot, On Time, Built Right! | HiLineHomes.com | 888-882-2232