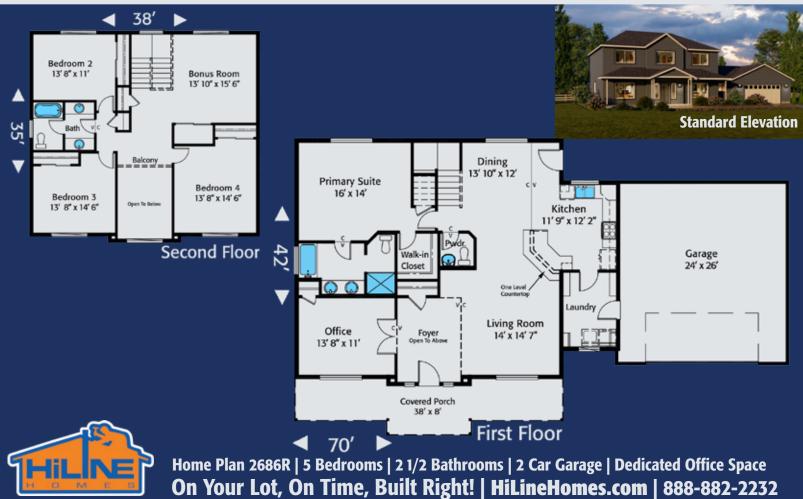

Any use, modification or derivative works on floor plans without permission constitutes copyright infringement. Plan numbers indicate approximate square footage of living space, Renderings of elevations shown may reflect artist's interpretation and/or optional features, and may not represent the finished product. Builder reserves the right to change specifications and price without notice or obligation.

WA # HILINH\*769J3, HILINH\*845D3, HILINHT841JA | OR CCB# 250229, 181069, 181652, 210297 | CA CCSLB# 1001720 | ID# RCE-50728.

Revised 5/2024 | © 1996-2024 All Rights Reserved - HiLine Homes.

Home Plan 2686L | 5 Bedrooms | 2 1/2 Bathrooms | 2 Car Garage | Dedicated Office Space
On Your Lot, On Time, Built Right! | HiLineHomes.com | 888-882-2232