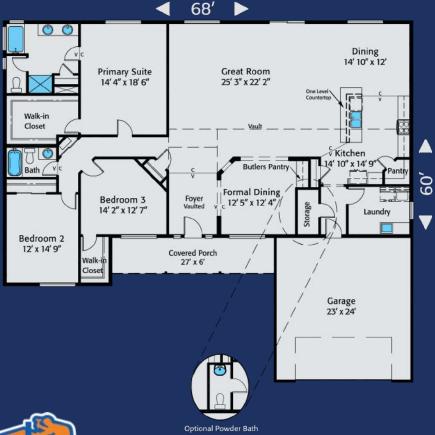

Home Plan 2592R | 3 Bedrooms | 2 Bathrooms | 2 Car Garage | Optional Powder Room On Your Lot, On Time, Built Right! | HiLineHomes.com | 888-882-2232

Any use, modification or derivative works on floor plans without permission constitutes copyright infringement. Plan numbers indicate approximate square footage of living space, Renderings of elevations shown may reflect artist's interpretation and/or optional features, and may not represent the finished product. Builder reserves the right to change specifications and price without notice or obligation.