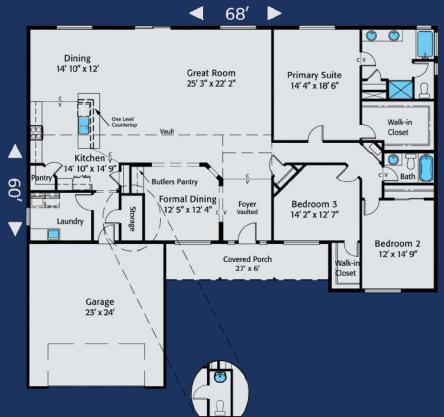

Home Plan 2592R | 3 Bedrooms | 2 Bathrooms | 2 Car Garage | Optional Powder Room On Your Lot, On Time, Built Right! | HiLineHomes.com | 888-882-2232

Any use, modification or derivative works on floor plans without permission constitutes copyright infringement. Plan numbers indicate approximate square footage of living space, Renderings of elevations shown may reflect artist's interpretation and/or optional features, and may not represent the finished product. Builder reserves the right to change specifications and price without notice or obligation.