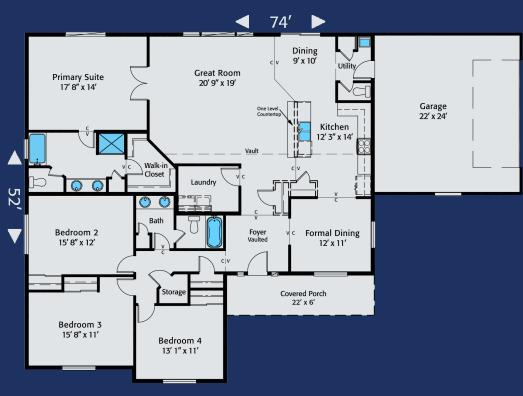

Home Plan 2320R | 4 Bedrooms | 2 1/2 Bathrooms | 2 Car Garage
On Your Lot, On Time, Built Right! | HiLineHomes.com | 888-882-2232

Any use, modification or derivative works on floor plans without permission constitutes copyright infringement. Plan numbers indicate approximate square footage of living space, Renderings of elevations shown may reflect artist's interpretation and/or optional features, and may not represent the finished product. Builder reserves the right to change specifications and price without notice or obligation.