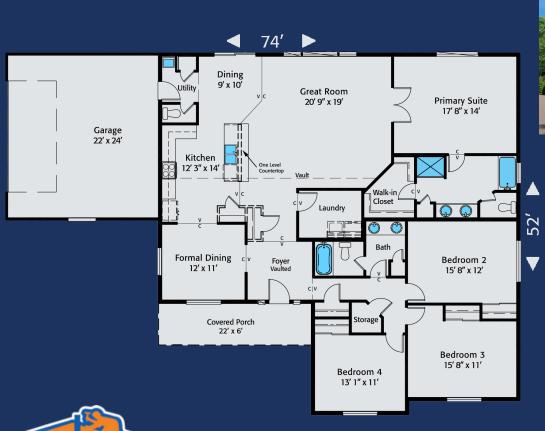

Home Plan 2320R | 4 Bedrooms | 2 1/2 Bathrooms | 2 Car Garage
On Your Lot, On Time, Built Right! | HiLineHomes.com | 888-882-2232

Any use, modification or derivative works on floor plans without permission constitutes copyright infringement. Plan numbers indicate approximate square footage of living space, Renderings of elevations shown may reflect artist's interpretation and/or optional features, and may not represent the finished product. Builder reserves the right to change specifications and price without notice or obligation.