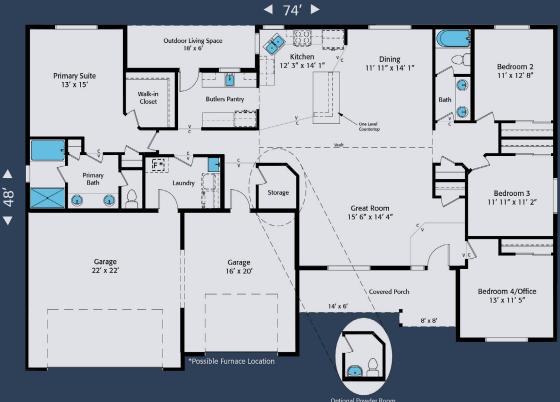

## Home Plan 2248HL | 4 Bedrooms | 2 Bathrooms | 3 Car Garage | Optional Powder Room

**Hip Roof Elevation** 

### On Your Lot, On Time, Built Right! | HiLineHomes.com | 888-882-2232