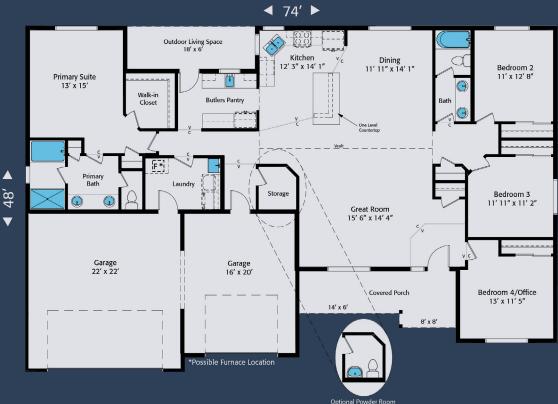

## Home Plan 2248HL | 4 Bedrooms | 2 Bathrooms | 3 Car Garage | Optional Powder Room

**Hip Roof Elevation** 