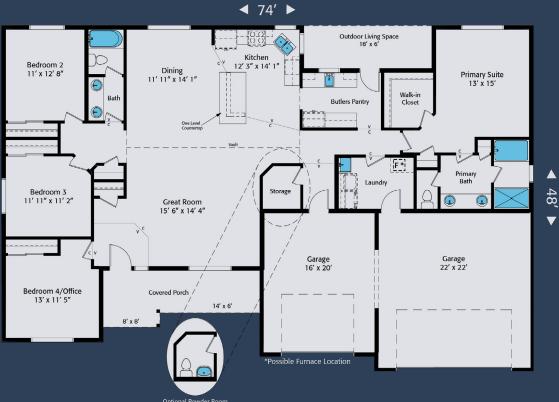

## Home Plan 2248L | 4 Bedrooms | 2 Bathrooms | 3 Car Garage | Optional Powder Room

Standard Elevation