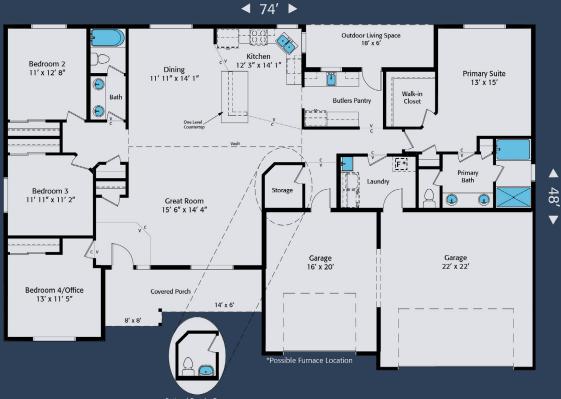

## Home Plan 2248L | 4 Bedrooms | 2 Bathrooms | 3 Car Garage | Optional Powder Room

Standard Elevation

### On Your Lot, On Time, Built Right! | HiLineHomes.com | 888-882-2232