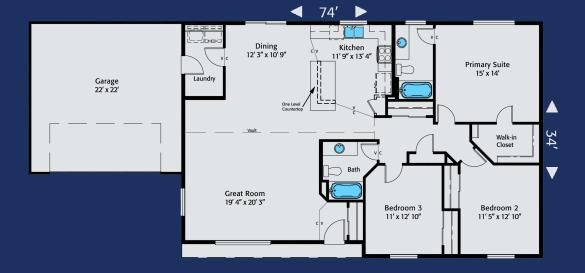

Home Plan 1716R | 3 Bedrooms | 2 Bathrooms | 2 Car Garage

On Your Lot, On Time, Built Right! | HiLineHomes.com | 888-882-2232

Any use, modification or derivative works on floor plans without permission constitutes copyright infringement. Plan numbers indicate approximate square footage of living space. Renderings of elevations shown may reflect artist's interpretation and/or optional features, and may not represent the finished product. Builder reserves the right to change specifications and price without notice or obligation.