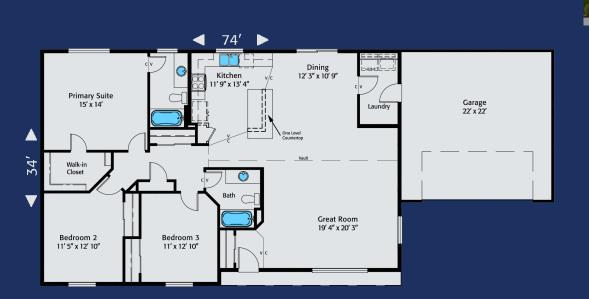

Home Plan 1716L | 3 Bedrooms | 2 Bathrooms | 2 Car Garage
On Your Lot, On Time, Built Right! | HilineHomes.com | 888-882-2232

Any use, modification or derivative works on floor plans without permission constitutes copyright infringement. Plan numbers indicate approximate square footage of living space. Renderings of elevations shown may reflect artist's interpretation and/or optional features, and may not represent the finished product. Builder reserves the right to change specifications and price without notice or obligation.